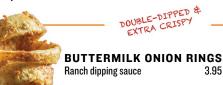

**FRIES** 3.75 BBP fry sauce Add cheese +1 Add bacon, cheese and scallions +1.75

**SWEET POTATO FRIES** Honey mustard- horseradish sauce

THE UNDECIDED

4.95

Choose two: fries, sweet potato fries or onion rings